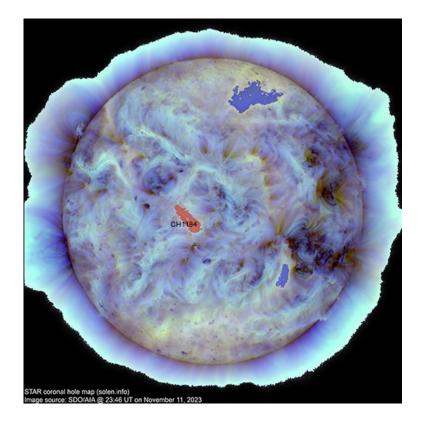

We have another big problem there. That was published today, but note it is dated November 11. Why the delay? Because they didn't want to publish that on November 11, because on that day they were reporting only about 40 spots in four regions. But you can see for yourself how active the Sun is there, especially to the east. All those black swirls are sunspot areas, telling us immediately the sunspot number should have been way above 80. On any given day the Air Force is suppressing sunspots from 50-100%. Why? Because they need to keep the numbers way down to match their own predictions, and foil my predictions.