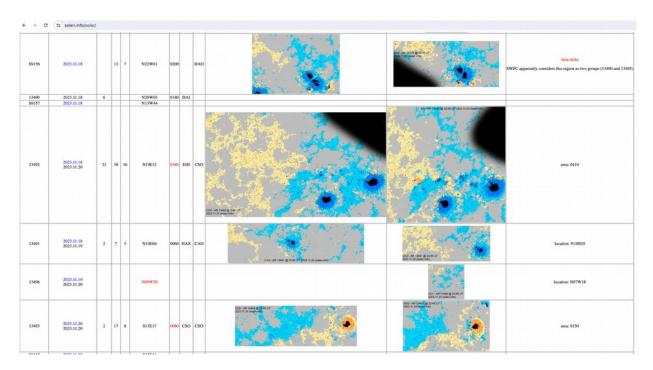

You can see that even Solen.info is mystified by their counts. In that first line they give no number to those two large spots, instead hiding the number in the line below. They add two more in a line further down, but those very large spots should still count far more than 8 together. Same for the large spots in 13491 and 13493, which should count far above 2 each. A bigger problem is the two huge spots in 13492, where they should zoom in and list them separately, giving us another region and therefore another 10 in the count. Those two spots should count as about 60 total, but the Air Force has counted them as only 31.

| 13494 | 2023.11.20<br>2023.11.20 | 1 | 5        | 2  | S18E23  | 0060 | HSX   | cso | and he store grant of                                                                                                                                                                                                                                                                                                                                                                                                                                                                                                                                                                                                                                                                                                                                                                                                                                                                                                                                                                                                                                                                                                                                                                                                                                                                                                                                                                                                                                                                                                                                                                                                                                                                                                                                                                                                                                                                                                                                                                                                                                                                                                          | DAC-ART COME 22-41 IF 2221 12 I provinces                                                                                                                                                                                                                                                                                                                                                                                                                                                                                                                                                                                                                                                                                                                                                                                                                                                                                                                                                                                                                                                                                                                                                                                                                                                                                                                                                                                                                                                                                                                                                                                                                                                                                                                                                                                                                                                                                                                                                                                                                                                                                      | arca: 0160                                                |
|-------|--------------------------|---|----------|----|---------|------|-------|-----|--------------------------------------------------------------------------------------------------------------------------------------------------------------------------------------------------------------------------------------------------------------------------------------------------------------------------------------------------------------------------------------------------------------------------------------------------------------------------------------------------------------------------------------------------------------------------------------------------------------------------------------------------------------------------------------------------------------------------------------------------------------------------------------------------------------------------------------------------------------------------------------------------------------------------------------------------------------------------------------------------------------------------------------------------------------------------------------------------------------------------------------------------------------------------------------------------------------------------------------------------------------------------------------------------------------------------------------------------------------------------------------------------------------------------------------------------------------------------------------------------------------------------------------------------------------------------------------------------------------------------------------------------------------------------------------------------------------------------------------------------------------------------------------------------------------------------------------------------------------------------------------------------------------------------------------------------------------------------------------------------------------------------------------------------------------------------------------------------------------------------------|--------------------------------------------------------------------------------------------------------------------------------------------------------------------------------------------------------------------------------------------------------------------------------------------------------------------------------------------------------------------------------------------------------------------------------------------------------------------------------------------------------------------------------------------------------------------------------------------------------------------------------------------------------------------------------------------------------------------------------------------------------------------------------------------------------------------------------------------------------------------------------------------------------------------------------------------------------------------------------------------------------------------------------------------------------------------------------------------------------------------------------------------------------------------------------------------------------------------------------------------------------------------------------------------------------------------------------------------------------------------------------------------------------------------------------------------------------------------------------------------------------------------------------------------------------------------------------------------------------------------------------------------------------------------------------------------------------------------------------------------------------------------------------------------------------------------------------------------------------------------------------------------------------------------------------------------------------------------------------------------------------------------------------------------------------------------------------------------------------------------------------|-----------------------------------------------------------|
| 13495 | 2023.11.20               | 2 | $\vdash$ |    | N25E05  |      |       |     |                                                                                                                                                                                                                                                                                                                                                                                                                                                                                                                                                                                                                                                                                                                                                                                                                                                                                                                                                                                                                                                                                                                                                                                                                                                                                                                                                                                                                                                                                                                                                                                                                                                                                                                                                                                                                                                                                                                                                                                                                                                                                                                                |                                                                                                                                                                                                                                                                                                                                                                                                                                                                                                                                                                                                                                                                                                                                                                                                                                                                                                                                                                                                                                                                                                                                                                                                                                                                                                                                                                                                                                                                                                                                                                                                                                                                                                                                                                                                                                                                                                                                                                                                                                                                                                                                | apparently the spots in the northeastern part of AR S9150 |
| S9166 | 2023.11.20               |   |          |    | S33E09  |      |       |     |                                                                                                                                                                                                                                                                                                                                                                                                                                                                                                                                                                                                                                                                                                                                                                                                                                                                                                                                                                                                                                                                                                                                                                                                                                                                                                                                                                                                                                                                                                                                                                                                                                                                                                                                                                                                                                                                                                                                                                                                                                                                                                                                |                                                                                                                                                                                                                                                                                                                                                                                                                                                                                                                                                                                                                                                                                                                                                                                                                                                                                                                                                                                                                                                                                                                                                                                                                                                                                                                                                                                                                                                                                                                                                                                                                                                                                                                                                                                                                                                                                                                                                                                                                                                                                                                                |                                                           |
| 13498 | 2023.11.21<br>2023.11.21 | 1 | 2        | 1  | S12W67  | 0020 | HSX   | CAO | Galla (M. Yanne g) (1) and g)<br>2023 S. M. Sanner-Adel                                                                                                                                                                                                                                                                                                                                                                                                                                                                                                                                                                                                                                                                                                                                                                                                                                                                                                                                                                                                                                                                                                                                                                                                                                                                                                                                                                                                                                                                                                                                                                                                                                                                                                                                                                                                                                                                                                                                                                                                                                                                        | 250 - 104 1546 g 234 UT 2023 12 Selection and                                                                                                                                                                                                                                                                                                                                                                                                                                                                                                                                                                                                                                                                                                                                                                                                                                                                                                                                                                                                                                                                                                                                                                                                                                                                                                                                                                                                                                                                                                                                                                                                                                                                                                                                                                                                                                                                                                                                                                                                                                                                                  | location: \$11W72                                         |
| 13500 | 2023.11.22<br>2023.11.23 | 6 | 25       | 15 | \$19650 | 0530 | ) DKC | DKC | Desired Statement State of                                                                                                                                                                                                                                                                                                                                                                                                                                                                                                                                                                                                                                                                                                                                                                                                                                                                                                                                                                                                                                                                                                                                                                                                                                                                                                                                                                                                                                                                                                                                                                                                                                                                                                                                                                                                                                                                                                                                                                                                                                                                                                     | 200 100 200 100 100 100 100 100 100 100                                                                                                                                                                                                                                                                                                                                                                                                                                                                                                                                                                                                                                                                                                                                                                                                                                                                                                                                                                                                                                                                                                                                                                                                                                                                                                                                                                                                                                                                                                                                                                                                                                                                                                                                                                                                                                                                                                                                                                                                                                                                                        | beta-delta<br>area: 6600<br>location: \$18E\$1            |
| 13499 | 2023.11.22<br>2023.11.23 | 9 | 22       | 17 | S17W09  | 0060 | DAO   | DAI | and the grade of the state of t | Case and chiefe of calculating and chiefe of calculating and c | area: 0100                                                |
| 13501 | 2023.11.22<br>2023.11.23 | 1 | 1        | 1  | S09E58  | 0060 | HSX   | HSX | 이는 44 70% 중 22 m 시기<br>이는 47 70% 중 22 m 시기<br>의한 67 개 전에 대한 기계                                                                                                                                                                                                                                                                                                                                                                                                                                                                                                                                                                                                                                                                                                                                                                                                                                                                                                                                                                                                                                                                                                                                                                                                                                                                                                                                                                                                                                                                                                                                                                                                                                                                                                                                                                                                                                                                                                                                                                                                                                                                 | -60: A 8 3 30 4 0 2 2 44 0 VT<br>2003 1 3 16 444 0445                                                                                                                                                                                                                                                                                                                                                                                                                                                                                                                                                                                                                                                                                                                                                                                                                                                                                                                                                                                                                                                                                                                                                                                                                                                                                                                                                                                                                                                                                                                                                                                                                                                                                                                                                                                                                                                                                                                                                                                                                                                                          | ares: 0140<br>location: S09E72                            |
| S9171 | 2023.11.22               |   |          |    | N08W16  |      |       |     |                                                                                                                                                                                                                                                                                                                                                                                                                                                                                                                                                                                                                                                                                                                                                                                                                                                                                                                                                                                                                                                                                                                                                                                                                                                                                                                                                                                                                                                                                                                                                                                                                                                                                                                                                                                                                                                                                                                                                                                                                                                                                                                                | MOD AND SERVER (\$2.50 M) VF<br>2023 N 1 20 common religion                                                                                                                                                                                                                                                                                                                                                                                                                                                                                                                                                                                                                                                                                                                                                                                                                                                                                                                                                                                                                                                                                                                                                                                                                                                                                                                                                                                                                                                                                                                                                                                                                                                                                                                                                                                                                                                                                                                                                                                                                                                                    |                                                           |
| 13502 | 2023.11.22<br>2023.11.23 | 7 | 19       | 11 | N14E13  | 0090 | DAI   | DKO |                                                                                                                                                                                                                                                                                                                                                                                                                                                                                                                                                                                                                                                                                                                                                                                                                                                                                                                                                                                                                                                                                                                                                                                                                                                                                                                                                                                                                                                                                                                                                                                                                                                                                                                                                                                                                                                                                                                                                                                                                                                                                                                                | million for the state of the st | area: 0310<br>location: N15E16                            |

You see how active the sun was today, and that is still only a second partial of the total list. Again we see criminal undercounting of spot strengths. That first spot is listed a one, when it should be about 15. See the one pictured right below it, also listed as one, which is far smaller. Then the huge group below that listed as six when it should be about 30. And in again in 13499, where we have a large spot weighted as a small spot, counted as one when it should be about 12.